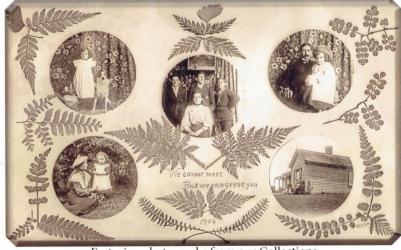

## 2020 Calendar Portraits

Featuring photographs from our Collections

Above Photograph: W H (Harold) Marsh home-made Xmas Card for the Reid family
Albertland Museum and Heritage Centre, Library Plaza, Wellsford
www.albertland.co.nz - email: albertlandmuseum@gmail.com - Ph : +64-9-423 8181